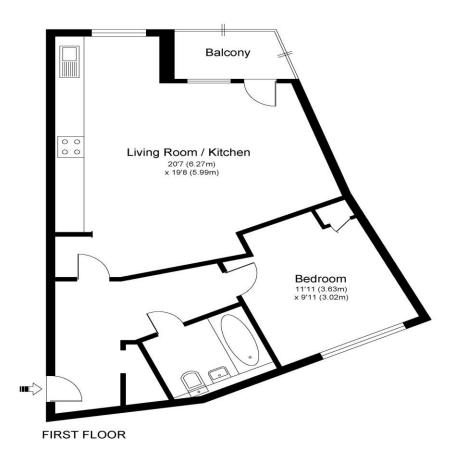

Flat 14 Colwell House Hepworth Way Walton-On-Thames Surrey KT12 1DP £1350pcm + Initial deposit

Approximate Gross Internal Floor Area: 51 m sq / 544 sq ft

Whilst every attempt has been made to ensure the accuracy of the floor plan contained here, measurements of doors, windows and rooms are approximate and no responsibility is taken for any error, omission or misstatements. These plans are not to scale and are for representation purposes only as defined by RICS Code of Measuring Practice and should be used as such by any prospective purchaser. Specifically no guarantee is given on total square footage of the property if quoted on this plan. Any figure given is for initial guidance only and should not be relied on as a basis of valuation.

A modern one-bedroom apartment, centrally located in Walton allowing for easy access to all the towns amenities and is also walkable to the River Thames. The flat is presented in lovely condition throughout with modern fittings, and a nice wood flooring that runs through the hallway and living room. The kitchen and living room are open plan, with a balcony off this room giving outside space. The bedroom is a double with fitted wardrobe space, and there is a white bathroom suite with shower over bath. Benefits of the block include an underground carpark where you get one space, a secure entry system, and a lift. Being located in town means you have all the shops, supermarkets and restaurants close by. You have good road access to Walton Bridge and towards Hampton Court, plus Walton mainline station is just over a mile away. The River Thames tow path gives nice walks and a couple of lovely riverside pubs. Offered to rent unfurnished from 20th April 2024. EPC Rating C.