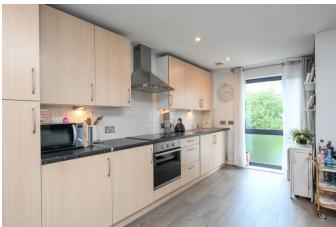

A modern one-bedroom apartment, centrally located in Walton allowing for easy access to all the towns amenities and is also walkable to the River Thames. The flat is presented in lovely condition throughout with modern fittings, and a nice wood flooring that runs through the hallway and living room. The kitchen and living room are open plan, with a balcony off this room giving outside space. The bedroom is a double with fitted wardrobe space, and there is a white bathroom suite with shower over bath. Benefits of the block include an underground carpark where you get one space, a secure entry system, and a lift. Being located in town means you have all the shops, supermarkets and restaurants close by. You have good road access to Walton Bridge and towards Hampton Court, plus Walton mainline station is just over a mile away. The River Thames tow path gives nice walks and a couple of lovely riverside pubs. Offered to rent unfurnished from 20th April 2024. EPC Rating C.