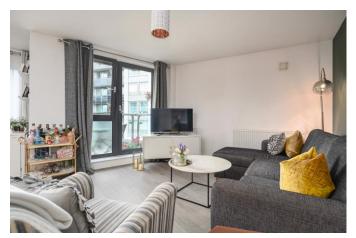

A modern one-bedroom apartment, centrally located in Walton allowing for easy access to all the towns amenities and is also walkable to the River Thames. The flat is presented in lovely condition throughout with modern fittings, and a nice wood flooring that runs through the hallway and living room. The kitchen and living room are open plan, with a balcony off this room giving outside space. The bedroom is a double with fitted wardrobe space, and there is a white bathroom suite with shower over bath. Benefits of the block include an underground carpark where you get one space, a secure entry system, and a lift. Being located in town means you have all the shops, supermarkets and restaurants close by. You have good road access to Walton Bridge and towards Hampton Court, plus Walton mainline station is just over a mile away. The River Thames tow path gives nice walks and a couple of lovely riverside pubs. Offered to rent unfurnished from 20th April 2024. EPC Rating C.