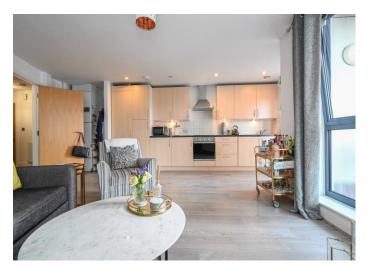

A modern one-bedroom apartment, centrally located in Walton allowing for easy access to all the towns amenities and is also walkable to the River Thames. The flat is presented in lovely condition throughout with modern fittings, and a nice wood flooring that runs through the hallway and living room. The kitchen and living room are open plan, with a balcony off this room giving outside space. The bedroom is a double with fitted wardrobe space, and there is a white bathroom suite with shower over bath. Benefits of the block include an underground carpark where you get one space, a secure entry system, and a lift. Being located in town means you have all the shops, supermarkets and restaurants close by. You have good road access to Walton Bridge and towards Hampton Court, plus Walton mainline station is just over a mile away. The River Thames tow path gives nice walks and a couple of lovely riverside pubs. Offered to rent unfurnished from 20th April 2024. EPC Rating C.